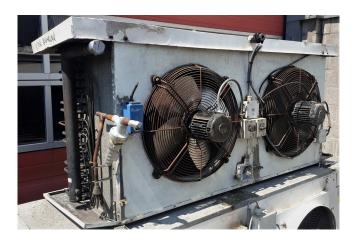

### **Specifications**

| Brand           | Helpman         |
|-----------------|-----------------|
| Туре            | LEX 22          |
| kW              | 14,5            |
| Refrigerant     | Freon           |
| Number of Fans  | 2               |
| Fin Space in mm | 7               |
| Defrosting      | Electric        |
| m³/h            | 9320            |
| Sizes           | 1850x850x860 mm |
|                 | (LxWxH)         |
| Volume          | 20,4 dm³        |
| Weight          | 111 kg          |
| Stock           | 1               |
|                 |                 |

#### **Used Helpman LEX 22**

Used Helpman LEX 22-7 evaporator with electric defrosting. Complete with 2 ATB fans 50 Hz - 0,25 kW - 1410 RPM - diameter 450 mm and equipped with a pressure safety switch.