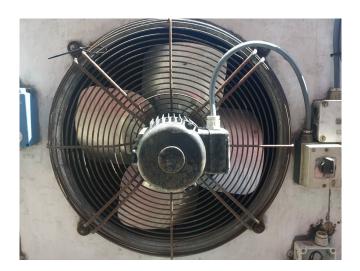

#### **Used Helpman LEX 22**

Used Helpman LEX 22-7 evaporator with electric defrosting. Complete with 2 ATB fans 50 Hz - 0,25 kW - 1410 RPM - diameter 450 mm and equipped with a pressure safety switch.