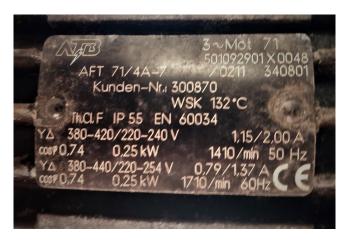

#### **Used Helpman LEX 22**

Used Helpman LEX 22-7 evaporator with electric defrosting. Complete with 2 ATB fans 50 Hz - 0,25 kW - 1410 RPM - diameter 450 mm and equipped with a pressure safety switch.