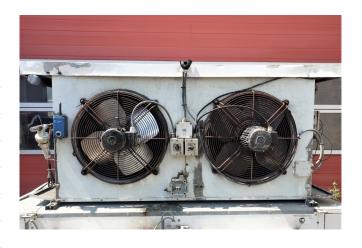

### **Specifications**

| Brand           | Helpman         |
|-----------------|-----------------|
| Туре            | LEX 22          |
| kW              | 14,5            |
| Refrigerant     | Freon           |
| Number of Fans  | 2               |
| Fin Space in mm | 7               |
| Defrosting      | Electric        |
| m³/h            | 9320            |
| Sizes           | 1850x850x860 mm |
|                 | (LxWxH)         |
| Volume          | 20,4 dm³        |
| Weight          | 111 kg          |
| Stock           | 1               |
|                 |                 |

#### **Used Helpman LEX 22**

Used Helpman LEX 22-7 evaporator with electric defrosting. Complete with 2 ATB fans 50 Hz - 0,25 kW - 1410 RPM - diameter 450 mm and equipped with a pressure safety switch.