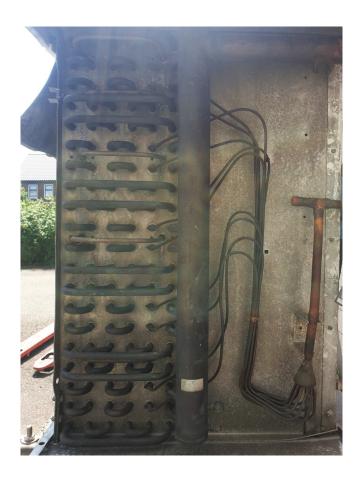

#### **Used Helpman LEX 22**

Used Helpman LEX 22-7 evaporator with electric defrosting. Complete with 2 ATB fans 50 Hz - 0,25 kW - 1410 RPM - diameter 450 mm and equipped with a pressure safety switch.