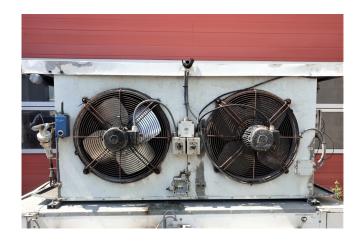

### **Specifications**

| Brand           | Helpman         |
|-----------------|-----------------|
| Туре            | LEX 22          |
| kW              | 14,5            |
| Refrigerant     | Freon           |
| Number of Fans  | 2               |
| Fin Space in mm | 7               |
| Defrosting      | Electric        |
| m³/h            | 9320            |
| Sizes           | 1850x850x860 mm |
|                 | (LxWxH)         |
| Volume          | 20,4 dm³        |
| Weight          | 111 kg          |
| Stock           | 1               |
|                 |                 |

#### **Used Helpman LEX 22**

Used Helpman LEX 22-7 evaporator with electric defrosting. Complete with 2 ATB fans 50 Hz - 0,25 kW - 1410 RPM - diameter 450 mm and equipped with a pressure safety switch.