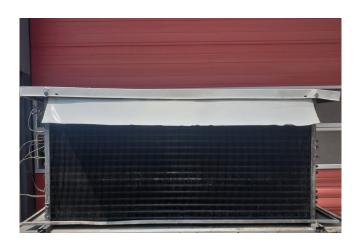

#### **Used Helpman LEX 22**

Used Helpman LEX 22-7 evaporator with electric defrosting. Complete with 2 ATB fans 50 Hz - 0,25 kW - 1410 RPM - diameter 450 mm and equipped with a pressure safety switch.